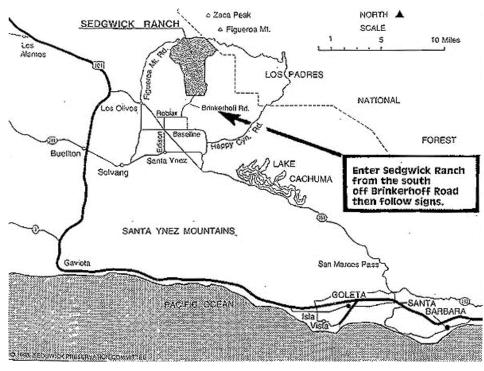

Featuring the Subtleties of the Garden Forest

For more information: www.marc.ucsb.edu/elpilar/ Ph: 805 893-8191

**Donation \$10** 

**Directions to the Sedgwick Reserve** 

## From the South:

Take Highway 154, make a right on Edison, then a right on Roblar

## From the North:

Take Highway 154, make a left on Roblar

Continue on Roblar turn left on Brinkerhoff Ave. Stay on Brinkerhoff into the reserve and follow the signs for El Pilar.